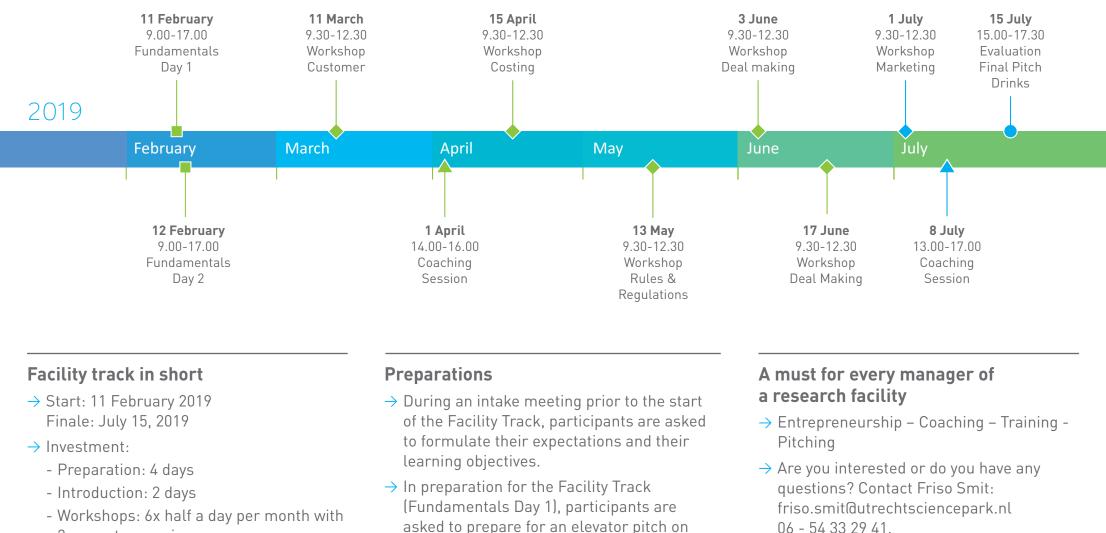

## PROGRAM OF FACILITY TRACK 2019

their research facility.

 $\rightarrow$  At the end of the Facility Track program,

participants are asked to prepare for a final

pitch of their research facility before a jury.

06 - 54 33 29 41.

 $\rightarrow$  For whom: research facility managers, lab managers, principal investigators

2x an extra session

→ Costs: € 1.500